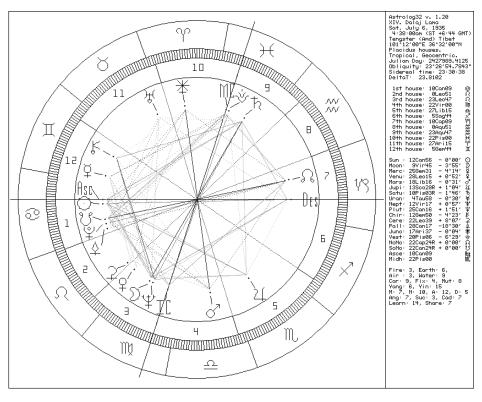

#### Simple calculation, example:

Lidija Zafiroviæ, born on 2nd of February 1968.

- In Ephemeris find the sidereal time for the date of birth (it is sidereal time for midnight, pay attention if you have Ephemeris for midnight or for noon).
   8 45 03
- 2. According to time zone, add or subtract needed time from birth time. For example, in Croatia we subtract 1h (or 2h, if there was a summer time):

$$4,20 - 1,00 = 3,20$$

and make sidereal correction. Sidereal correction means to add approximately 10" for every hour. For 3h 20m add approximately 33", which all together is:

3 20 33

Add this result to sidereal time:

$$84503 + 32033 = 116536$$

3. Finally add or subtract time for the city (for Bjelovar add 1h 07m)

$$11\ 65\ 36 + 1\ 07\ 00 = 12\ 72\ 36$$

There are more than 60 minute, so convert them into hours, the result is:

13 12 36

In House Tables, under the latitude of  $46^{\circ}$  (for Bjelovar exactly  $45^{\circ}$  54'), read house cusps. From Ephemeris read planetary locations (planetary locations are given for the midnight or for the noon; locations of faster celestial bodies, and especially for Moon, must be adjusted to your birth time). Draw all the data into chart.