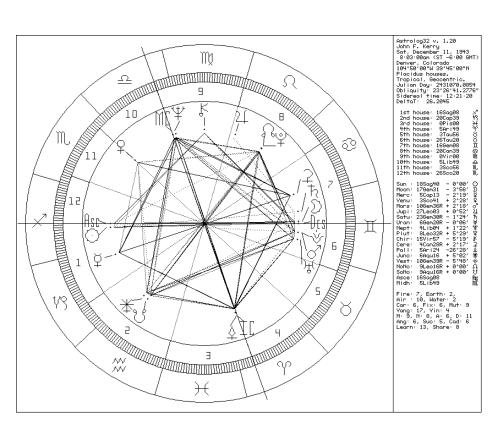

#### Simple calculation, example:

Lidija Zafiroviæ, born on 2nd of February 1968.

- In Ephemeris find the sidereal time for the date of birth (it is sidereal time for midnight, pay attention if you have Ephemeris for midnight or for noon).
   8 45 03
- 2. According to time zone, add or subtract needed time from birth time. For example, in Croatia we subtract 1h (or 2h, if there was a summer time):

$$4,20 - 1,00 = 3,20$$

and make sidereal correction. Sidereal correction means to add approximately 10" for every hour. For 3h 20m add approximately 33", which all together is:

3 20 33

Add this result to sidereal time:

$$84503 + 32033 = 116536$$

3. Finally add or subtract time for the city (for Bjelovar add 1h 07m)

$$11\ 65\ 36 + 1\ 07\ 00 = 12\ 72\ 36$$

There are more than 60 minute, so convert them into hours, the result is:

13 12 36

In House Tables, under the latitude of  $46^{\circ}$  (for Bjelovar exactly  $45^{\circ}$  54'), read house cusps. From Ephemeris read planetary locations (planetary locations are given for the midnight or for the noon; locations of faster celestial bodies, and especially for Moon, must be adjusted to your birth time). Draw all the data into chart.