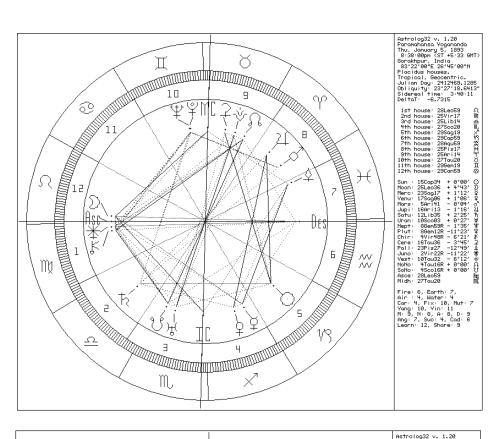

#### Simple calculation, example:

Lidija Zafiroviæ, born on 2nd of February 1968.

- In Ephemeris find the sidereal time for the date of birth (it is sidereal time for midnight, pay attention if you have Ephemeris for midnight or for noon).
   8 45 03
- 2. According to time zone, add or subtract needed time from birth time. For example, in Croatia we subtract 1h (or 2h, if there was a summer time):

$$4,20 - 1,00 = 3,20$$

and make sidereal correction. Sidereal correction means to add approximately 10" for every hour. For 3h 20m add approximately 33", which all together is:

3 20 33

Add this result to sidereal time:

$$84503 + 32033 = 116536$$

3. Finally add or subtract time for the city (for Bjelovar add 1h 07m)

$$11\ 65\ 36 + 1\ 07\ 00 = 12\ 72\ 36$$

There are more than 60 minute, so convert them into hours, the result is:

13 12 36

In House Tables, under the latitude of  $46^{\circ}$  (for Bjelovar exactly  $45^{\circ}$  54'), read house cusps. From Ephemeris read planetary locations (planetary locations are given for the midnight or for the noon; locations of faster celestial bodies, and especially for Moon, must be adjusted to your birth time). Draw all the data into chart.