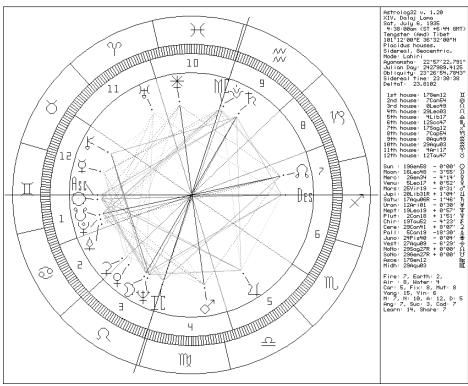

#### Simple calculation, example:

Lidija Zafiroviæ, born on 2nd of February 1968.

- In Ephemeris find the sidereal time for the date of birth (it is sidereal time for midnight, pay attention if you have Ephemeris for midnight or for noon).
   8 45 03
- 2. According to time zone, add or subtract needed time from birth time. For example, in Croatia we subtract 1h (or 2h, if there was a summer time):

$$4,20 - 1,00 = 3,20$$

and make sidereal correction. Sidereal correction means to add approximately 10" for every hour. For 3h 20m add approximately 33", which all together is:

3 20 33

Add this result to sidereal time:

$$84503 + 32033 = 116536$$

3. Finally add or subtract time for the city (for Bjelovar add 1h 07m)

$$11\ 65\ 36 + 1\ 07\ 00 = 12\ 72\ 36$$

There are more than 60 minute, so convert them into hours, the result is:

13 12 36

In House Tables, under the latitude of  $46^{\circ}$  (for Bjelovar exactly  $45^{\circ}$  54'), read house cusps. From Ephemeris read planetary locations (planetary locations are given for the midnight or for the noon; locations of faster celestial bodies, and especially for Moon, must be adjusted to your birth time). Draw all the data into chart.