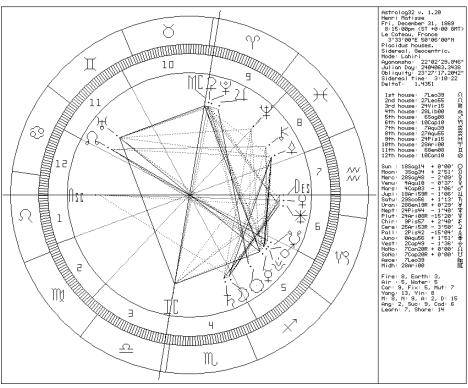

#### How to make the horoscope with computer

Load astro software, longitudes, latitudes and time zones for various cities. We use program Astrolog 5.40, the best free program. It offers lots of professional possibilities; it is simple and has versions for all operative systems.

#### How to use program Astrolog 5.40

After loading in memory of your computer, or on floppy disc, just run exe. file, setup is not necessary.

For data input: **Info – Set Chart Info** (In Time Zone input time difference between the time in the country and Greenwich time; there are some standard time zones offered).

To switch from tropical to sidereal Zodiac and vice versa: **Setting – Sidereal Zodiac**. **Graphics** offers different possibilities for graphic interface.

**Graphics – Square Screen** provides regular circular horoscope look.

File – Save Settings saves graphic interface according to your taste.

File – Save Chart Info saves horoscope.

File – Print prints the horoscope.

Program offers lots of other possibilities which you can explore on your own ... At the end of the book we offer bibliography, web sites and other astro programs.