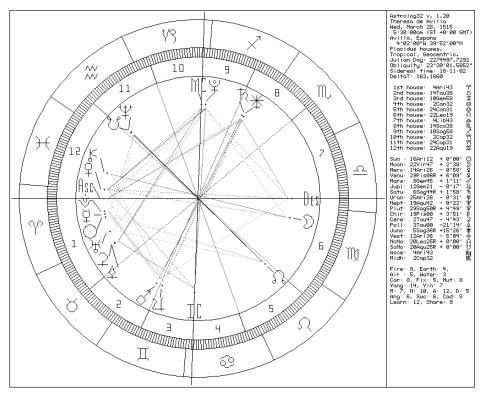

#### Simple calculation, example:

Lidija Zafiroviæ, born on 2nd of February 1968.

- In Ephemeris find the sidereal time for the date of birth (it is sidereal time for midnight, pay attention if you have Ephemeris for midnight or for noon).
   8 45 03
- 2. According to time zone, add or subtract needed time from birth time. For example, in Croatia we subtract 1h (or 2h, if there was a summer time):

$$4,20 - 1,00 = 3,20$$

and make sidereal correction. Sidereal correction means to add approximately 10" for every hour. For 3h 20m add approximately 33", which all together is:

3 20 33

Add this result to sidereal time:

$$84503 + 32033 = 116536$$

3. Finally add or subtract time for the city (for Bjelovar add 1h 07m)

$$11\ 65\ 36 + 1\ 07\ 00 = 12\ 72\ 36$$

There are more than 60 minute, so convert them into hours, the result is:

13 12 36

In House Tables, under the latitude of  $46^{\circ}$  (for Bjelovar exactly  $45^{\circ}$  54'), read house cusps. From Ephemeris read planetary locations (planetary locations are given for the midnight or for the noon; locations of faster celestial bodies, and especially for Moon, must be adjusted to your birth time). Draw all the data into chart.