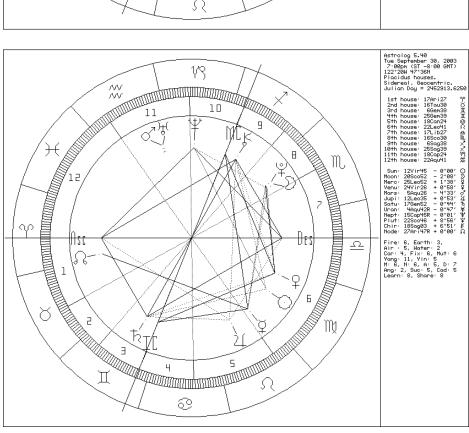

#### How to make the horoscope with computer

Load astro software, longitudes, latitudes and time zones for various cities. We use program Astrolog 5.40, the best free program. It offers lots of professional possibilities; it is simple and has versions for all operative systems.

#### How to use program Astrolog 5.40

After loading in memory of your computer, or on floppy disc, just run exe. file, setup is not necessary.

For data input: **Info – Set Chart Info** (In Time Zone input time difference between the time in the country and Greenwich time; there are some standard time zones offered).

To switch from tropical to sidereal Zodiac and vice versa: **Setting – Sidereal Zodiac**. **Graphics** offers different possibilities for graphic interface.

**Graphics – Square Screen** provides regular circular horoscope look.

File – Save Settings saves graphic interface according to your taste.

File – Save Chart Info saves horoscope.

File – Print prints the horoscope.

Program offers lots of other possibilities which you can explore on your own ... At the end of the book we offer bibliography, web sites and other astro programs.