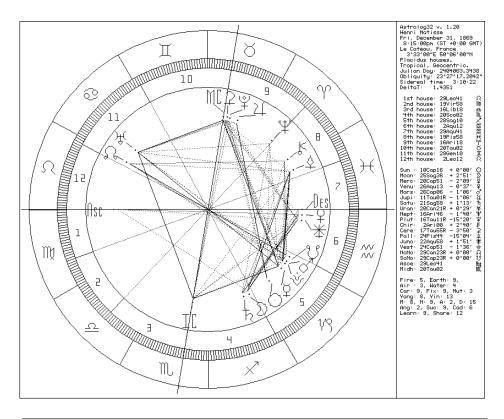

#### How to make the horoscope with computer

Load astro software, longitudes, latitudes and time zones for various cities. We use program Astrolog 5.40, the best free program. It offers lots of professional possibilities; it is simple and has versions for all operative systems.

#### How to use program Astrolog 5.40

After loading in memory of your computer, or on floppy disc, just run exe. file, setup is not necessary.

For data input: **Info – Set Chart Info** (In Time Zone input time difference between the time in the country and Greenwich time; there are some standard time zones offered).

To switch from tropical to sidereal Zodiac and vice versa: **Setting – Sidereal Zodiac**. **Graphics** offers different possibilities for graphic interface.

**Graphics – Square Screen** provides regular circular horoscope look.

File – Save Settings saves graphic interface according to your taste.

File – Save Chart Info saves horoscope.

File – Print prints the horoscope.

Program offers lots of other possibilities which you can explore on your own ... At the end of the book we offer bibliography, web sites and other astro programs.