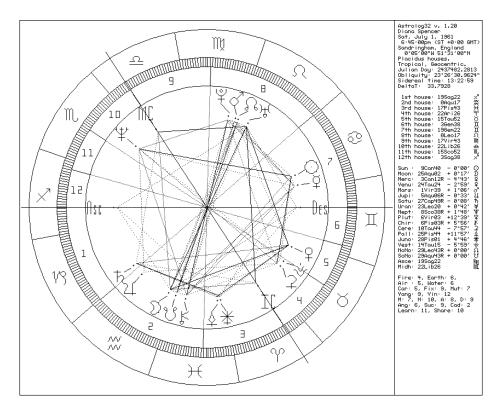

#### Simple calculation, example:

Lidija Zafiroviæ, born on 2nd of February 1968.

- In Ephemeris find the sidereal time for the date of birth (it is sidereal time for midnight, pay attention if you have Ephemeris for midnight or for noon).
   8 45 03
- 2. According to time zone, add or subtract needed time from birth time. For example, in Croatia we subtract 1h (or 2h, if there was a summer time):

$$4,20 - 1,00 = 3,20$$

and make sidereal correction. Sidereal correction means to add approximately 10" for every hour. For 3h 20m add approximately 33", which all together is:

3 20 33

Add this result to sidereal time:

$$84503 + 32033 = 116536$$

3. Finally add or subtract time for the city (for Bjelovar add 1h 07m)

$$11\ 65\ 36 + 1\ 07\ 00 = 12\ 72\ 36$$

There are more than 60 minute, so convert them into hours, the result is:

13 12 36

In House Tables, under the latitude of  $46^{\circ}$  (for Bjelovar exactly  $45^{\circ}$  54'), read house cusps. From Ephemeris read planetary locations (planetary locations are given for the midnight or for the noon; locations of faster celestial bodies, and especially for Moon, must be adjusted to your birth time). Draw all the data into chart.