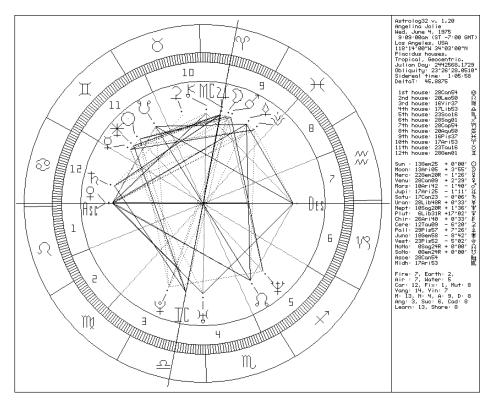

#### Simple calculation, example:

Lidija Zafiroviæ, born on 2nd of February 1968.

- In Ephemeris find the sidereal time for the date of birth (it is sidereal time for midnight, pay attention if you have Ephemeris for midnight or for noon).
   8 45 03
- 2. According to time zone, add or subtract needed time from birth time. For example, in Croatia we subtract 1h (or 2h, if there was a summer time):

$$4,20 - 1,00 = 3,20$$

and make sidereal correction. Sidereal correction means to add approximately 10" for every hour. For 3h 20m add approximately 33", which all together is:

3 20 33

Add this result to sidereal time:

$$84503 + 32033 = 116536$$

3. Finally add or subtract time for the city (for Bjelovar add 1h 07m)

$$11\ 65\ 36 + 1\ 07\ 00 = 12\ 72\ 36$$

There are more than 60 minute, so convert them into hours, the result is:

13 12 36

In House Tables, under the latitude of  $46^{\circ}$  (for Bjelovar exactly  $45^{\circ}$  54'), read house cusps. From Ephemeris read planetary locations (planetary locations are given for the midnight or for the noon; locations of faster celestial bodies, and especially for Moon, must be adjusted to your birth time). Draw all the data into chart.