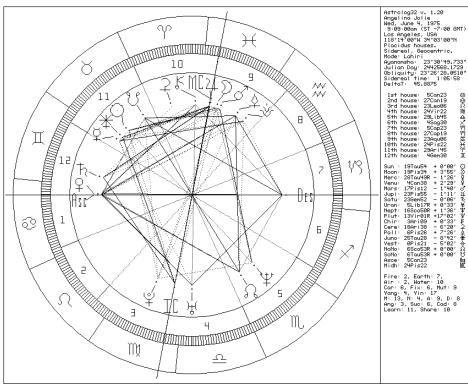

#### Simple calculation, example:

Lidija Zafiroviæ, born on 2nd of February 1968.

- In Ephemeris find the sidereal time for the date of birth (it is sidereal time for midnight, pay attention if you have Ephemeris for midnight or for noon).
   8 45 03
- 2. According to time zone, add or subtract needed time from birth time. For example, in Croatia we subtract 1h (or 2h, if there was a summer time):

$$4,20 - 1,00 = 3,20$$

and make sidereal correction. Sidereal correction means to add approximately 10" for every hour. For 3h 20m add approximately 33", which all together is:

3 20 33

Add this result to sidereal time:

$$84503 + 32033 = 116536$$

3. Finally add or subtract time for the city (for Bjelovar add 1h 07m)

$$11\ 65\ 36 + 1\ 07\ 00 = 12\ 72\ 36$$

There are more than 60 minute, so convert them into hours, the result is:

13 12 36

In House Tables, under the latitude of  $46^{\circ}$  (for Bjelovar exactly  $45^{\circ}$  54'), read house cusps. From Ephemeris read planetary locations (planetary locations are given for the midnight or for the noon; locations of faster celestial bodies, and especially for Moon, must be adjusted to your birth time). Draw all the data into chart.