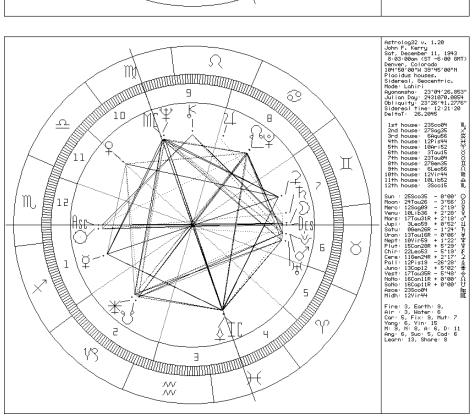

#### Simple calculation, example:

Lidija Zafiroviæ, born on 2nd of February 1968.

- In Ephemeris find the sidereal time for the date of birth (it is sidereal time for midnight, pay attention if you have Ephemeris for midnight or for noon).
   8 45 03
- 2. According to time zone, add or subtract needed time from birth time. For example, in Croatia we subtract 1h (or 2h, if there was a summer time):

$$4,20 - 1,00 = 3,20$$

and make sidereal correction. Sidereal correction means to add approximately 10" for every hour. For 3h 20m add approximately 33", which all together is:

3 20 33

Add this result to sidereal time:

$$84503 + 32033 = 116536$$

3. Finally add or subtract time for the city (for Bjelovar add 1h 07m)

$$11\ 65\ 36 + 1\ 07\ 00 = 12\ 72\ 36$$

There are more than 60 minute, so convert them into hours, the result is:

13 12 36

In House Tables, under the latitude of  $46^{\circ}$  (for Bjelovar exactly  $45^{\circ}$  54'), read house cusps. From Ephemeris read planetary locations (planetary locations are given for the midnight or for the noon; locations of faster celestial bodies, and especially for Moon, must be adjusted to your birth time). Draw all the data into chart.