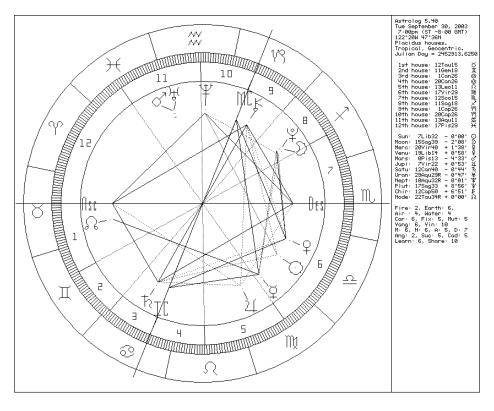

#### How to make the horoscope with computer

Load astro software, longitudes, latitudes and time zones for various cities. We use program Astrolog 5.40, the best free program. It offers lots of professional possibilities; it is simple and has versions for all operative systems.

#### How to use program Astrolog 5.40

After loading in memory of your computer, or on floppy disc, just run exe. file, setup is not necessary.

For data input: **Info – Set Chart Info** (In Time Zone input time difference between the time in the country and Greenwich time; there are some standard time zones offered).

To switch from tropical to sidereal Zodiac and vice versa: **Setting – Sidereal Zodiac**. **Graphics** offers different possibilities for graphic interface.

**Graphics – Square Screen** provides regular circular horoscope look.

File – Save Settings saves graphic interface according to your taste.

File – Save Chart Info saves horoscope.

File – Print prints the horoscope.

Program offers lots of other possibilities which you can explore on your own ... At the end of the book we offer bibliography, web sites and other astro programs.