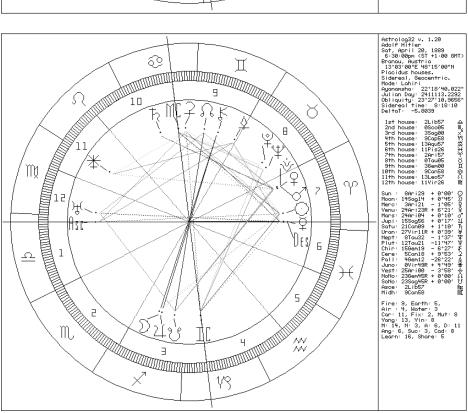

l dynamic and its manifestation in everyday life, are possible on beginner's astrology level.

In this chapter interpretations are adapted to beginner level and use basic horoscope elements. Later we will introduce new elements.

We chose natal horoscope of famous contemporary and historical persons, whose data are unquestionable and checked several times. On this level dominant parts of horoscope, which influenced personal psychic constitution and life path, are interpreted. From beginning we introduce transits, as important part of interpretation, which describe personal development during time, and give answers about possible and desirable development in future.

To compare and check interpretation of planetary positions in signs we simultaneously use tropical and sidereal Zodiac...





# **Chart interpretations**

#### **Adolf Hitler**

April 20, 1889 18:30 GMT –1

Branau am Inn, Austria, 13:03E, 48:15N

Source: birth certificate From: Louis Roden

In the world history Adolf Hitler is known as symbol of evil, destruction and unacceptable political ideas. Although his chart was interpreted hundreds of time, it is excellent example of character forming according to natal constellations and transits.

He grew up with authoritarian father, who wanted him to follow his steps, and become custom officer (Saturn in the tenth natal house in square with conjunction of Venus and Mars), and caring mother.

As adolescent he showed impatience toward father's authority (Saturn in the tenth house in square with Mars), and wanted to become painter (Hitler's chart is simply predetermine