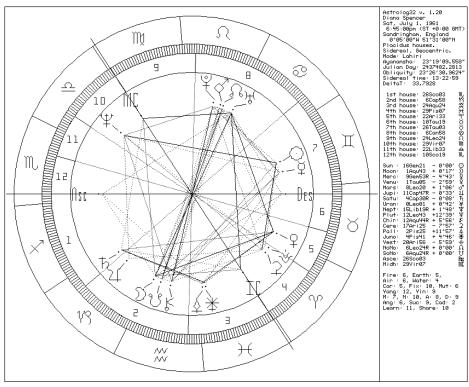

#### Simple calculation, example:

Lidija Zafiroviæ, born on 2nd of February 1968.

- In Ephemeris find the sidereal time for the date of birth (it is sidereal time for midnight, pay attention if you have Ephemeris for midnight or for noon).
   8 45 03
- 2. According to time zone, add or subtract needed time from birth time. For example, in Croatia we subtract 1h (or 2h, if there was a summer time):

$$4,20 - 1,00 = 3,20$$

and make sidereal correction. Sidereal correction means to add approximately 10" for every hour. For 3h 20m add approximately 33", which all together is:

3 20 33

Add this result to sidereal time:

$$84503 + 32033 = 116536$$

3. Finally add or subtract time for the city (for Bjelovar add 1h 07m)

$$11\ 65\ 36 + 1\ 07\ 00 = 12\ 72\ 36$$

There are more than 60 minute, so convert them into hours, the result is:

13 12 36

In House Tables, under the latitude of  $46^{\circ}$  (for Bjelovar exactly  $45^{\circ}$  54'), read house cusps. From Ephemeris read planetary locations (planetary locations are given for the midnight or for the noon; locations of faster celestial bodies, and especially for Moon, must be adjusted to your birth time). Draw all the data into chart.