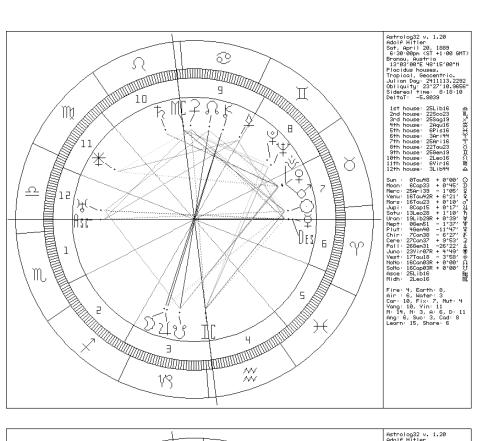

nal dynamic and its manifestation in everyday life, are possible on beginner's astrology level.

In this chapter interpretations are adapted to beginner level and use basic horoscope elements. Later we will introduce new elements.

We chose natal horoscope of famous contemporary and historical persons, whose data are unquestionable and checked several times. On this level dominant parts of horoscope, which influenced personal psychic constitution and life path, are interpreted. From beginning we introduce transits, as important part of interpretation, which describe personal development during time, and give answers about possible and desirable development in future.

To compare and check interpretation of planetary positions in signs we simultaneously use tropical and sidereal Zodiac...





# **Chart interpretations**

#### **Adolf Hitler**

April 20, 1889 18:30 GMT –1

Branau am Inn, Austria, 13:03E, 48:15N

Source: birth certificate From: Louis Roden

In the world history Adolf Hitler is known as symbol of evil, destruction and unacceptable political ideas. Although his chart was interpreted hundreds of time, it is excellent example of character forming according to natal constellations and transits.

He grew up with authoritarian father, who wanted him to follow his steps, and become custom officer (Saturn in the tenth natal house in square with conjunction of Venus and Mars), and caring mother.

As adolescent he showed impatience toward father's authority (Saturn in the tenth house in square with Mars), and wanted to become painter (Hitler's chart is simply predetermi